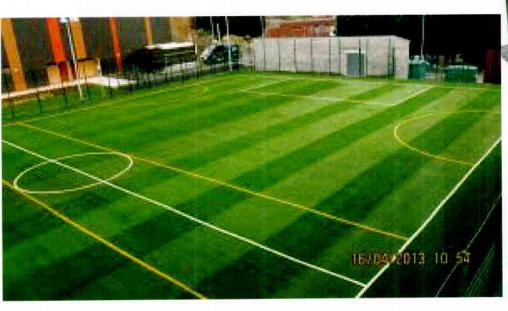

Rate Analysis for EB Titanium 50mm - Multisports Truf

Date: -23/7/18

Providing and fixing EB Titanium 50mm - Multisports Truf should be as per following Specifications -

- \* Material/Dtex PE8800
- \* Structure Fibrillated
- \* Pile Height (mm) 50 mm
- \* Tape Thickness 950 micron (+-) 10 micron
- \* Tape Width 10 mm (+-) 0.5 mm.
- \* Gauge (inch) 3/16 inch
- \* Stitches /m2 9450 /m2
- \* Backing PP + Mesh scrim inlay
- \* Color Emerald Green
- \* SBR (Ethylene Propylene Diene Monomer) Black Rubber Granuels 12 kg/m2, Tape & Glue According to layout plan installation.
- \* Installationof Truf, infill of silica sand & Granuels, Brushing & Line Marking.