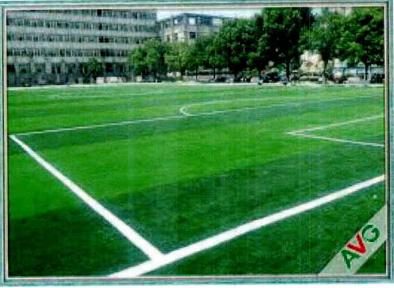

Rate Analysis for EB Titanium 50mm - Multisports Truf

Date: -23/7/18

Providing and fixing EB Titanium 50mm - Multisports Truf should be as per following Specifications -

- \* Material/Dtex PE8800
- \* Structure Fibrillated
- \* Pile Height (mm) 50 mm
- \* Tape Thickness 950 micron (+-) 10 micron
- \* Tape Width 10 mm (+-) 0.5 mm.
- \* Gauge (inch) 3/16 inch
- \* Stitches /m2 9450 /m2
- \* Backing PP + Mesh scrim inlay
- \* Color Emerald Green
- \* SBR (Ethylene Propylene Diene Monomer) Black Rubber Granuels 12 kg/m2, Tape & Glue According to layout plan installation.
- \* Installationof Truf, infill of silica sand & Granuels, Brushing & Line Marking.